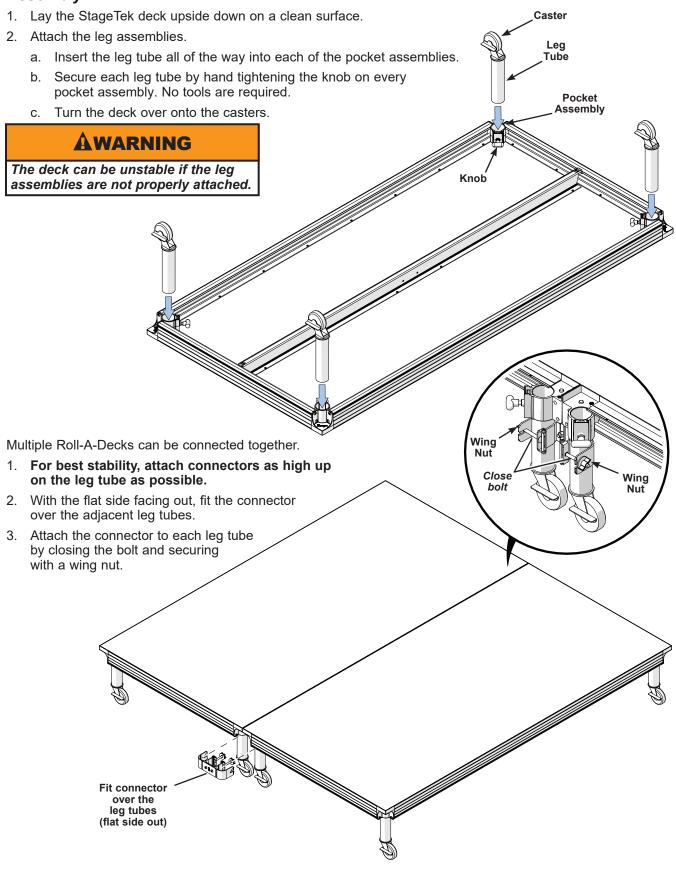

## Roll-A-Deck Kit® for StageTek® Staging System

Basic Instructions only!
For more detailed product information, refer to the StageTek Staging System Owner's Manual 280A099.

## ACAUTION

Make sure anyone assembling or installing StageTek components has read and understands the instructions.

## **ACAUTION**

Always comply with Warnings or Cautions in the instructions or posted on the equipment.





Visit the StageTek Staging System web page at wengercorp.com for more information.

**Note:** Please read and understand these instructions before assembling or setting up.

Note: If you need additional information, contact Wenger Corporation using the information below.

©Wenger Corporation 2023

Printed in USA 2023-09

Part #280A553-03

## Assembly